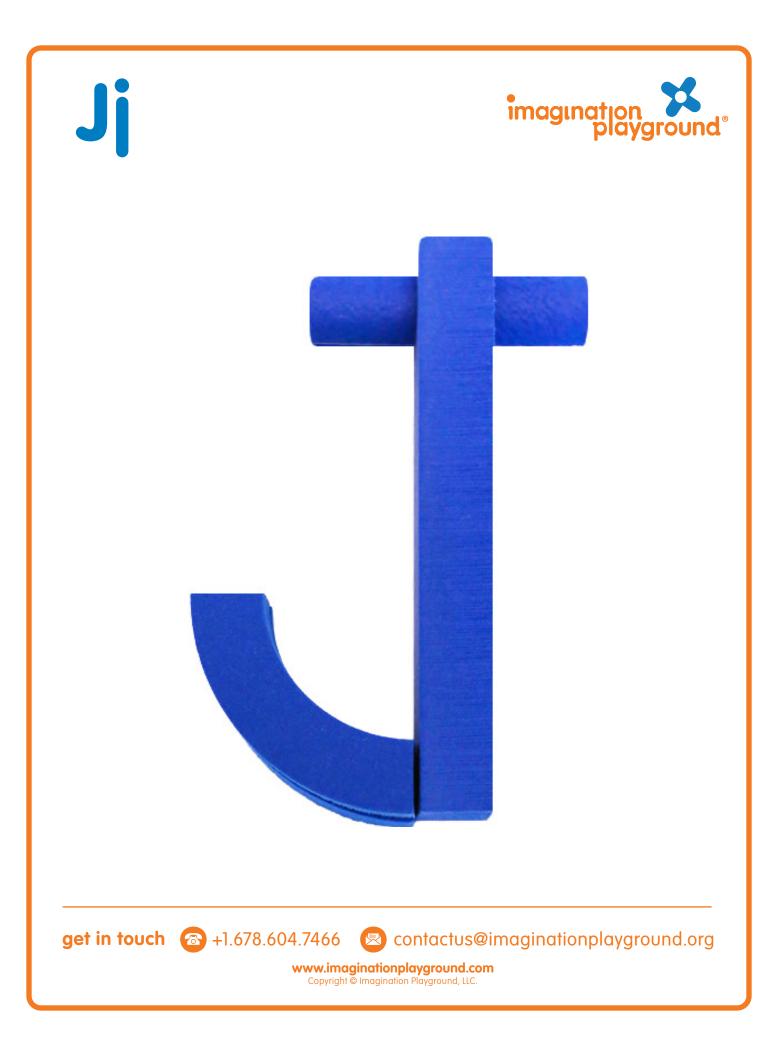

## Paper Playground 2D Uppercase Alphabet Sheets

The Imagination Playground 2D Uppercase Alphabet Sheets are designed to support children's early literacy exploration using photographic images of letter constructions on a flat surface. Most children begin to create letter and number formations on a flat surface, before exploring the 3D possibilities with blocks.

Use the Imagination Playground 2D Alphabet Sheets as provocations for your children's early literacy play and as guides to support children's block letter constructions. Or print out each sheet to create an alphabet wall. To create a tabletop literacy activity, print out two copies of the images 4 pages to a sheet, cut into quarters to create an Imagination Playground alphabet matching game or as a resource for your writing desk. The letter play possibilities are endless!