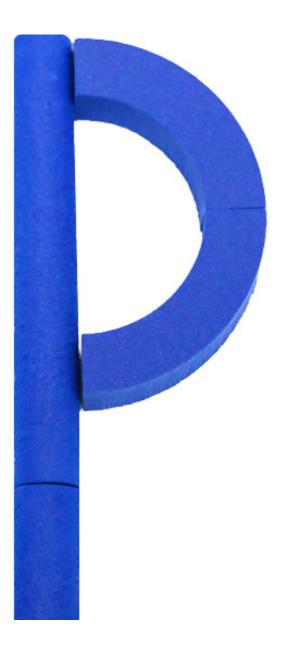

## Paper Playground 2D Uppercase Alphabet Sheets

The Imagination Playground 2D Uppercase Alphabet Sheets are designed to support children's early literacy exploration using photographic images of letter constructions on a flat surface. Most children begin to create letter and number formations on a flat surface, before exploring the 3D possibilities with blocks.

Use the Imagination Playground 2D Alphabet Sheets as provocations for your children's early literacy play and as guides to support children's block letter constructions. Or print out each sheet to create an alphabet wall. To create a tabletop literacy activity, print out two copies of the images 4 pages to a sheet, cut into quarters to create an Imagination Playground alphabet matching game or as a resource for your writing desk. The letter play possibilities are endless!