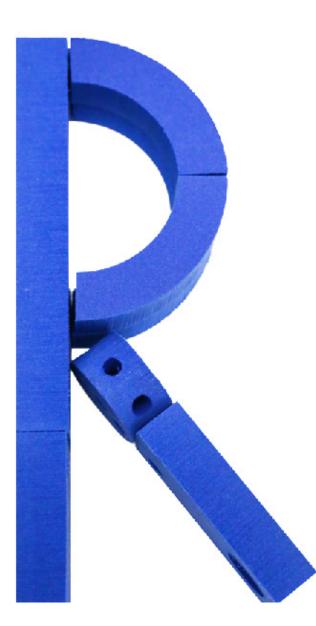

## Paper Playground 2D Uppercase Alphabet Sheets

The Imagination Playground 2D Uppercase Alphabet Sheets are designed to support children's early literacy exploration using photographic images of letter constructions on a flat surface. Most children begin to create letter and number formations on a flat surface, before exploring the 3D possibilities with blocks.

Use the Imagination Playground 2D Alphabet Sheets as provocations for your children's early literacy play and as guides to support children's block letter constructions. Or print out each sheet to create an alphabet wall. To create a tabletop literacy activity, print out two copies of the images 4 pages to a sheet, cut into quarters to create an Imagination Playground alphabet matching game or as a resource for your writing desk. The letter play possibilities are endless!