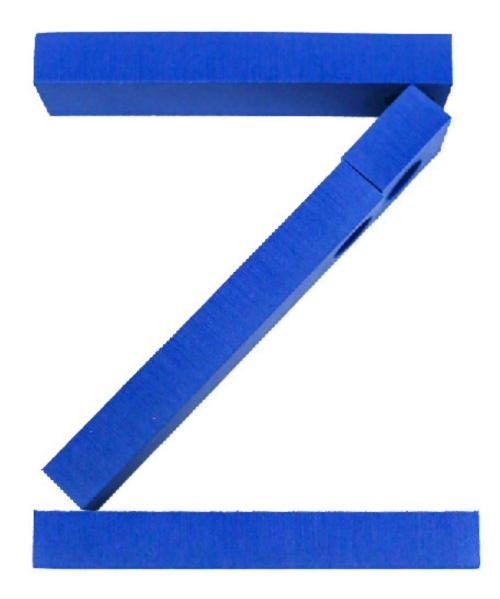

## Paper Playground 2D Uppercase Alphabet Sheets

The Imagination Playground 2D Uppercase Alphabet Sheets are designed to support children's early literacy exploration using photographic images of letter constructions on a flat surface. Most children begin to create letter and number formations on a flat surface, before exploring the 3D possibilities with blocks.

Use the Imagination Playground 2D Alphabet Sheets as provocations for your children's early literacy play and as guides to support children's block letter constructions. Or print out each sheet to create an alphabet wall. To create a tabletop literacy activity, print out two copies of the images 4 pages to a sheet, cut into quarters to create an Imagination Playground alphabet matching game or as a resource for your writing desk. The letter play possibilities are endless!