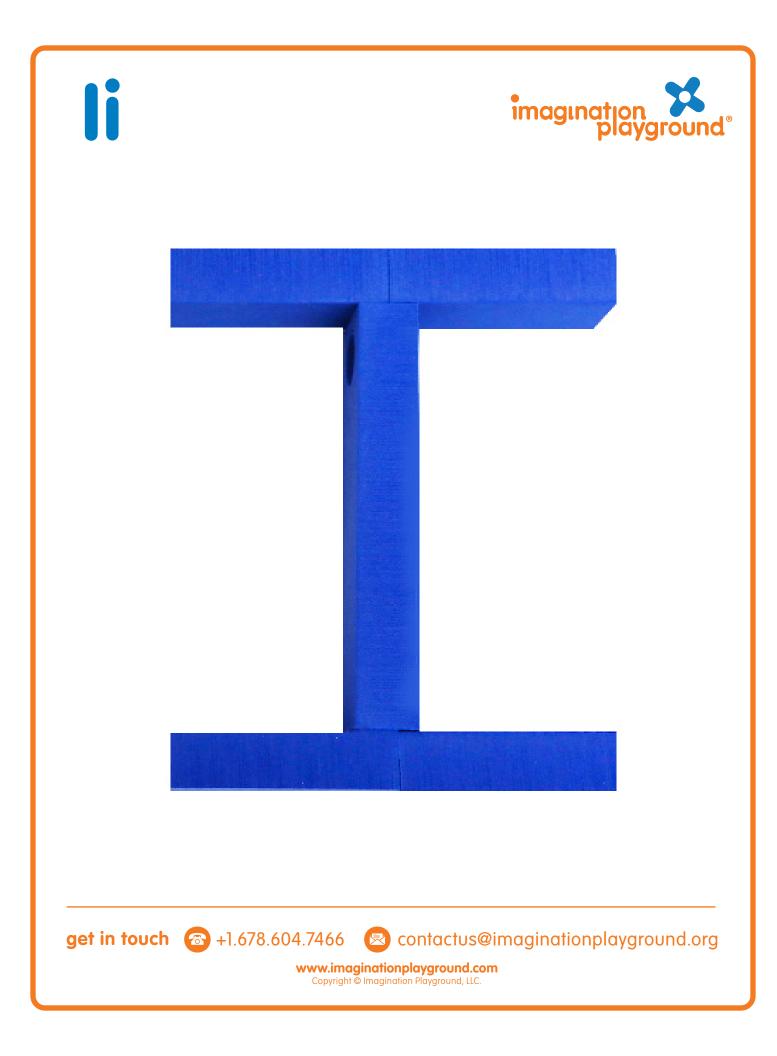

## Paper Playground 2D Uppercase Alphabet Sheets

The Imagination Playground 2D Uppercase Alphabet Sheets are designed to support children's early literacy exploration using photographic images of letter constructions on a flat surface. Most children begin to create letter and number formations on a flat surface, before exploring the 3D possibilities with blocks.

Use the Imagination Playground 2D Alphabet Sheets as provocations for your children's early literacy play and as guides to support children's block letter constructions. Or print out each sheet to create an alphabet wall. To create a tabletop literacy activity, print out two copies of the images 4 pages to a sheet, cut into quarters to create an Imagination Playground alphabet matching game or as a resource for your writing desk. The letter play possibilities are endless!