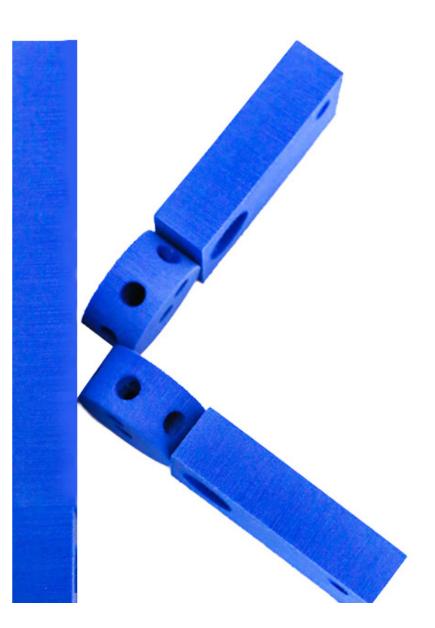

## Paper Playground 2D Uppercase Alphabet Sheets

The Imagination Playground 2D Uppercase Alphabet Sheets are designed to support children's early literacy exploration using photographic images of letter constructions on a flat surface. Most children begin to create letter and number formations on a flat surface, before exploring the 3D possibilities with blocks.

Use the Imagination Playground 2D Alphabet Sheets as provocations for your children's early literacy play and as guides to support children's block letter constructions. Or print out each sheet to create an alphabet wall. To create a tabletop literacy activity, print out two copies of the images 4 pages to a sheet, cut into quarters to create an Imagination Playground alphabet matching game or as a resource for your writing desk. The letter play possibilities are endless!