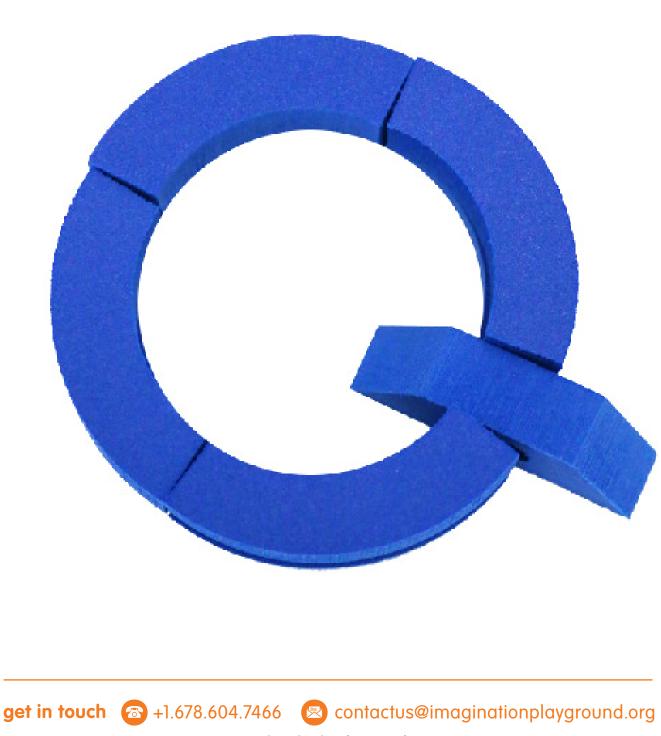

## Paper Playground 2D Uppercase Alphabet Sheets

The Imagination Playground 2D Uppercase Alphabet Sheets are designed to support children's early literacy exploration using photographic images of letter constructions on a flat surface. Most children begin to create letter and number formations on a flat surface, before exploring the 3D possibilities with blocks.

Use the Imagination Playground 2D Alphabet Sheets as provocations for your children's early literacy play and as guides to support children's block letter constructions. Or print out each sheet to create an alphabet wall. To create a tabletop literacy activity, print out two copies of the images 4 pages to a sheet, cut into quarters to create an Imagination Playground alphabet matching game or as a resource for your writing desk. The letter play possibilities are endless!