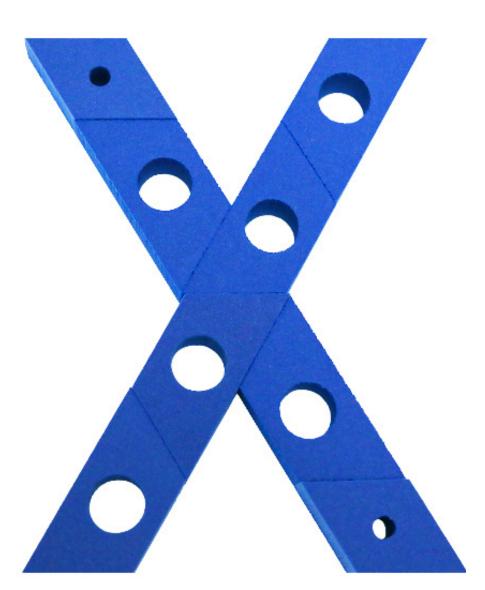

## Paper Playground 2D Uppercase Alphabet Sheets

The Imagination Playground 2D Uppercase Alphabet Sheets are designed to support children's early literacy exploration using photographic images of letter constructions on a flat surface. Most children begin to create letter and number formations on a flat surface, before exploring the 3D possibilities with blocks.

Use the Imagination Playground 2D Alphabet Sheets as provocations for your children's early literacy play and as guides to support children's block letter constructions. Or print out each sheet to create an alphabet wall. To create a tabletop literacy activity, print out two copies of the images 4 pages to a sheet, cut into quarters to create an Imagination Playground alphabet matching game or as a resource for your writing desk. The letter play possibilities are endless!