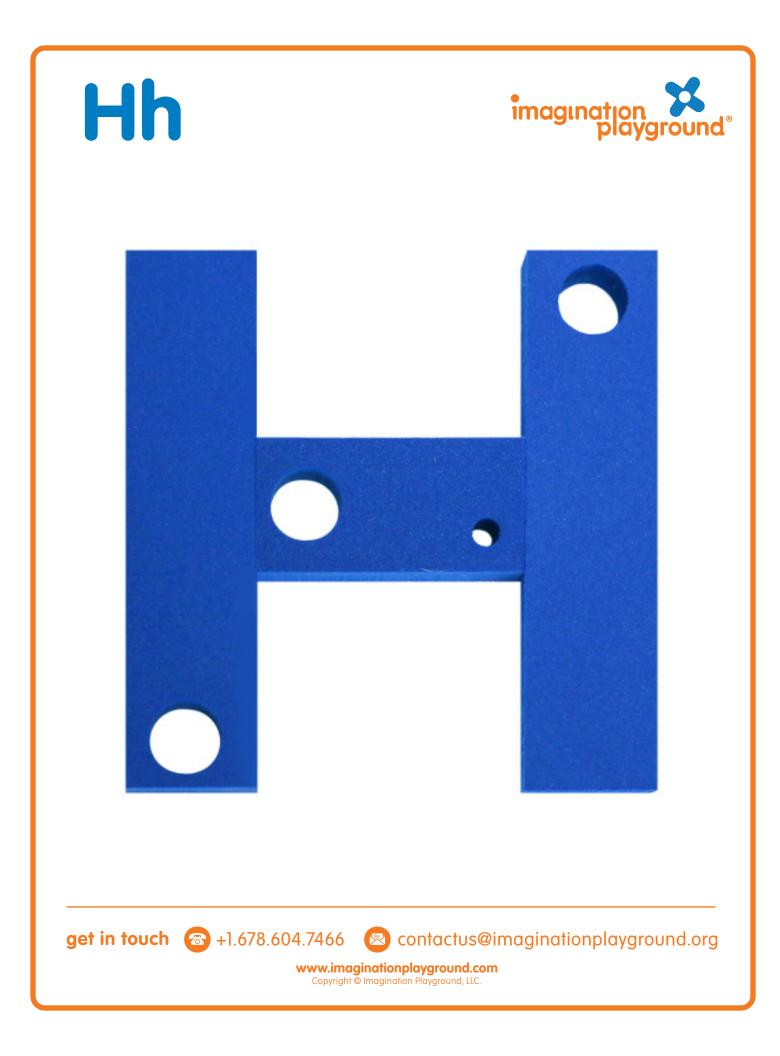

## Paper Playground 2D Uppercase Alphabet Sheets

The Imagination Playground 2D Uppercase Alphabet Sheets are designed to support children's early literacy exploration using photographic images of letter constructions on a flat surface. Most children begin to create letter and number formations on a flat surface, before exploring the 3D possibilities with blocks.

Use the Imagination Playground 2D Alphabet Sheets as provocations for your children's early literacy play and as guides to support children's block letter constructions. Or print out each sheet to create an alphabet wall. To create a tabletop literacy activity, print out two copies of the images 4 pages to a sheet, cut into quarters to create an Imagination Playground alphabet matching game or as a resource for your writing desk. The letter play possibilities are endless!