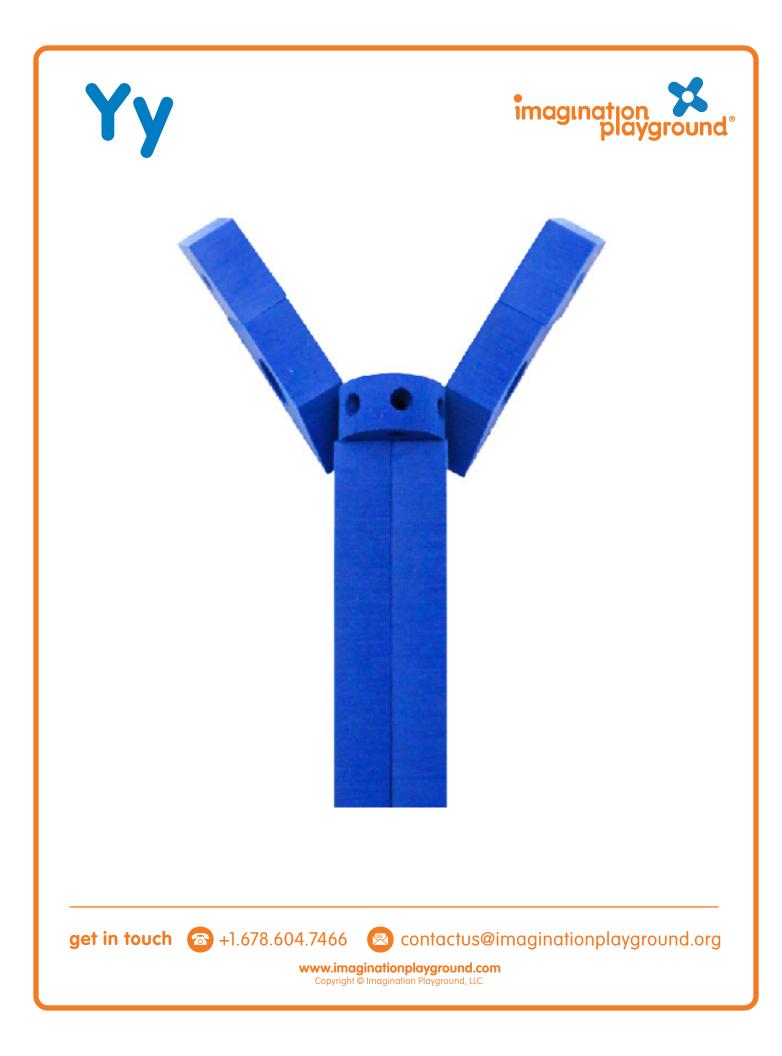

## Paper Playground 2D Uppercase Alphabet Sheets

The Imagination Playground 2D Uppercase Alphabet Sheets are designed to support children's early literacy exploration using photographic images of letter constructions on a flat surface. Most children begin to create letter and number formations on a flat surface, before exploring the 3D possibilities with blocks.

Use the Imagination Playground 2D Alphabet Sheets as provocations for your children's early literacy play and as guides to support children's block letter constructions. Or print out each sheet to create an alphabet wall. To create a tabletop literacy activity, print out two copies of the images 4 pages to a sheet, cut into quarters to create an Imagination Playground alphabet matching game or as a resource for your writing desk. The letter play possibilities are endless!