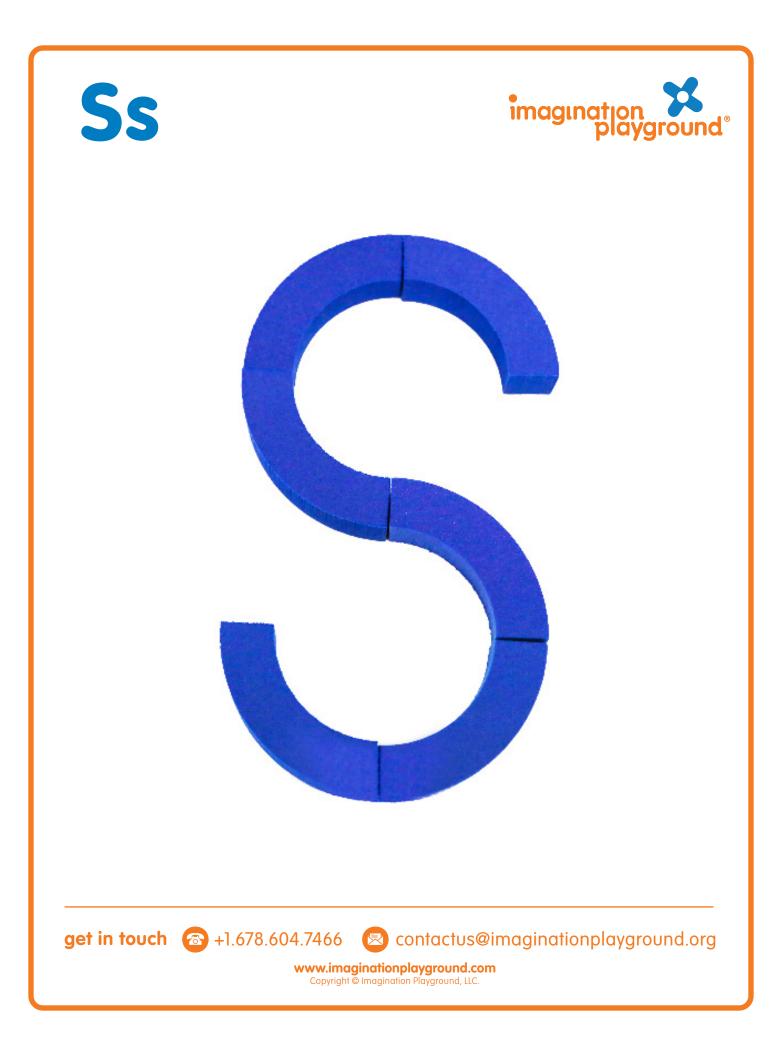

## Paper Playground 2D Uppercase Alphabet Sheets

The Imagination Playground 2D Uppercase Alphabet Sheets are designed to support children's early literacy exploration using photographic images of letter constructions on a flat surface. Most children begin to create letter and number formations on a flat surface, before exploring the 3D possibilities with blocks.

Use the Imagination Playground 2D Alphabet Sheets as provocations for your children's early literacy play and as guides to support children's block letter constructions. Or print out each sheet to create an alphabet wall. To create a tabletop literacy activity, print out two copies of the images 4 pages to a sheet, cut into quarters to create an Imagination Playground alphabet matching game or as a resource for your writing desk. The letter play possibilities are endless!